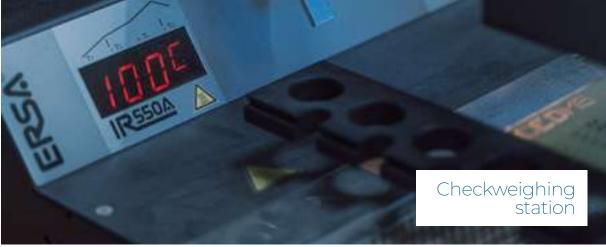

#### BELT CHECKWEIGHING

Belt checkweighing systems.

#### CHECKWEIGHING SYSTEMS WITH SELECTOR DEVICE

Checkweighing systems with selector device.