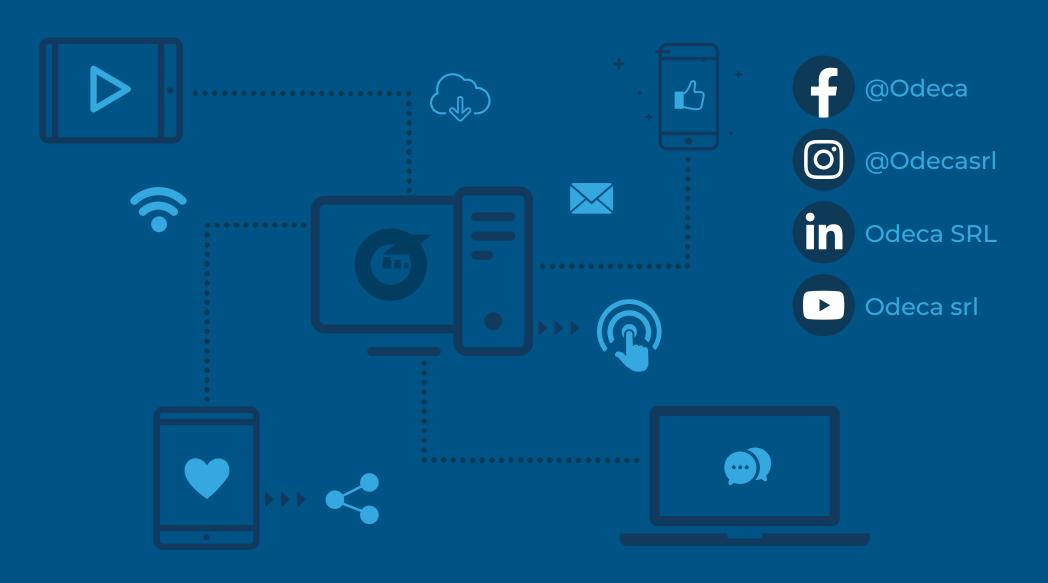

# ODECA INTRODUCED DIGITAL SYSTEMS TO COMMUNICATE AND KEEP IN CONTACT

RESEARCH.
INNOVATION.
DEVELOPMENT.
FUTURE.

Read more about Metrology Office on our website.

We design wireless systems to renew the spaces and make easier the communication with devices.

### Wireless

. . .

The use of touch display allows an easier control and a faster operativity.

CUSTOMIZATION