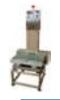

#### CHECKWEIGHING SYSTEMS WITH SELECTOR DEVICE

Checkweighing systems with selector device.