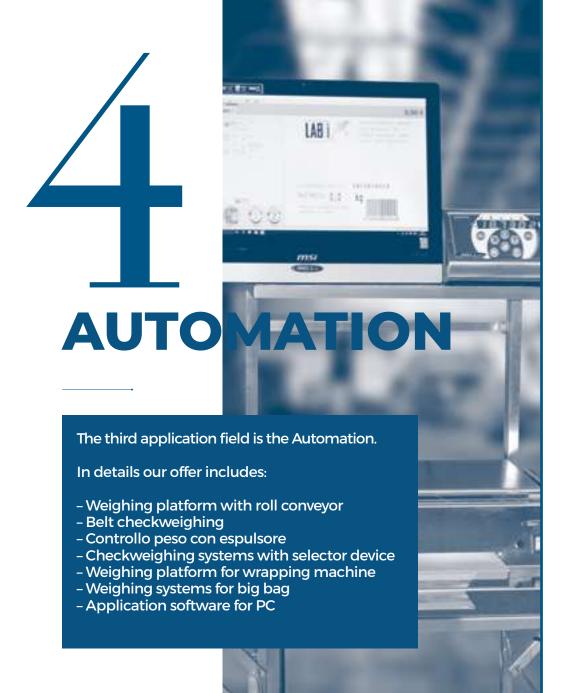

#### WEIGHING PLATFORM WITH ROLL CONVEYOR

Weighing platform with integrated rolls conveyors and belts.