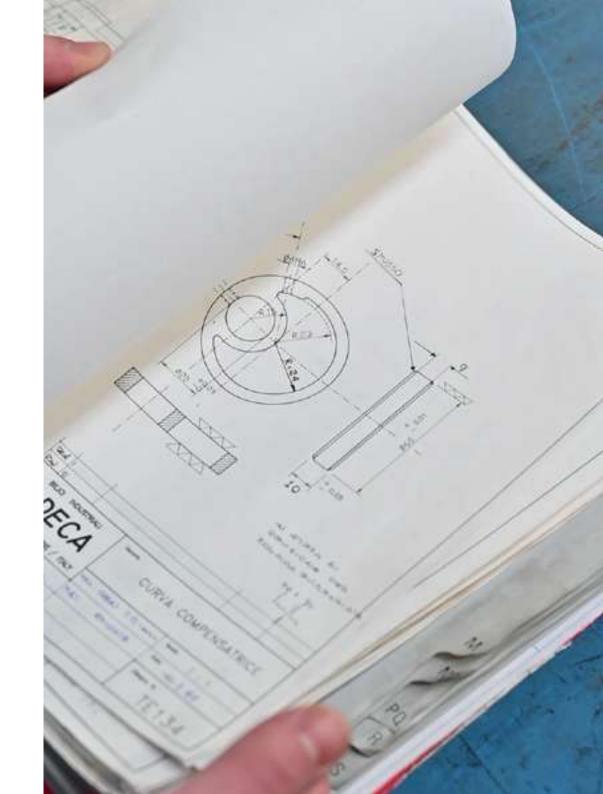

# Metrology office

Among the main activities involving the Metrology office:

- Activity control of the external technicians;
- Control of instrumentation used by the technicians;
- Collaboration with consultants appointed by Odeca;
- Verification control inspections carried out by Notified Bodies.

Read more about Metrology Office on our website.

We design wireless systems to renew the spaces and make easier the communication with devices.