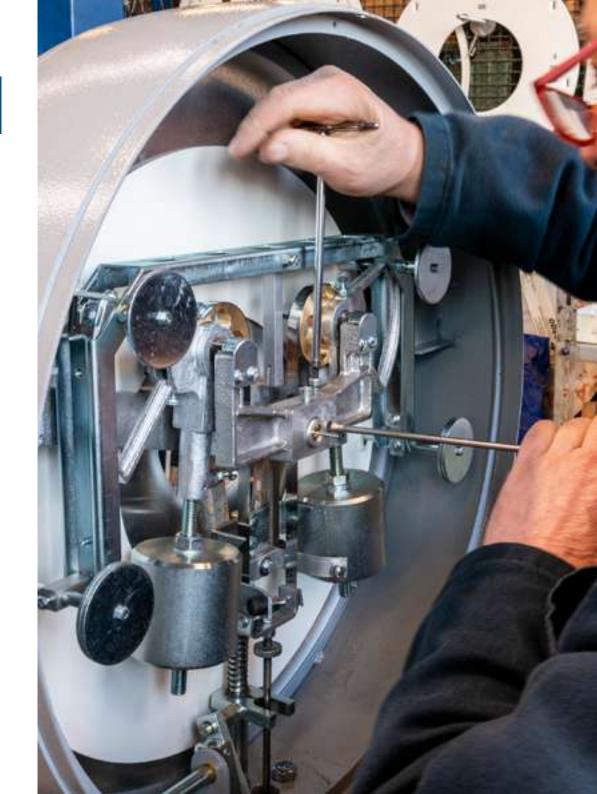

# Metrology office

Among the main activities involving the Metrology office:

- Activity control of the external technicians;
- Control of instrumentation used by the technicians;
- Collaboration with consultants appointed by Odeca;
- Verification control inspections carried out by Notified Bodies.

Read more about Metrology Office on our website.

We design wireless systems to renew the spaces and make easier the communication with devices.