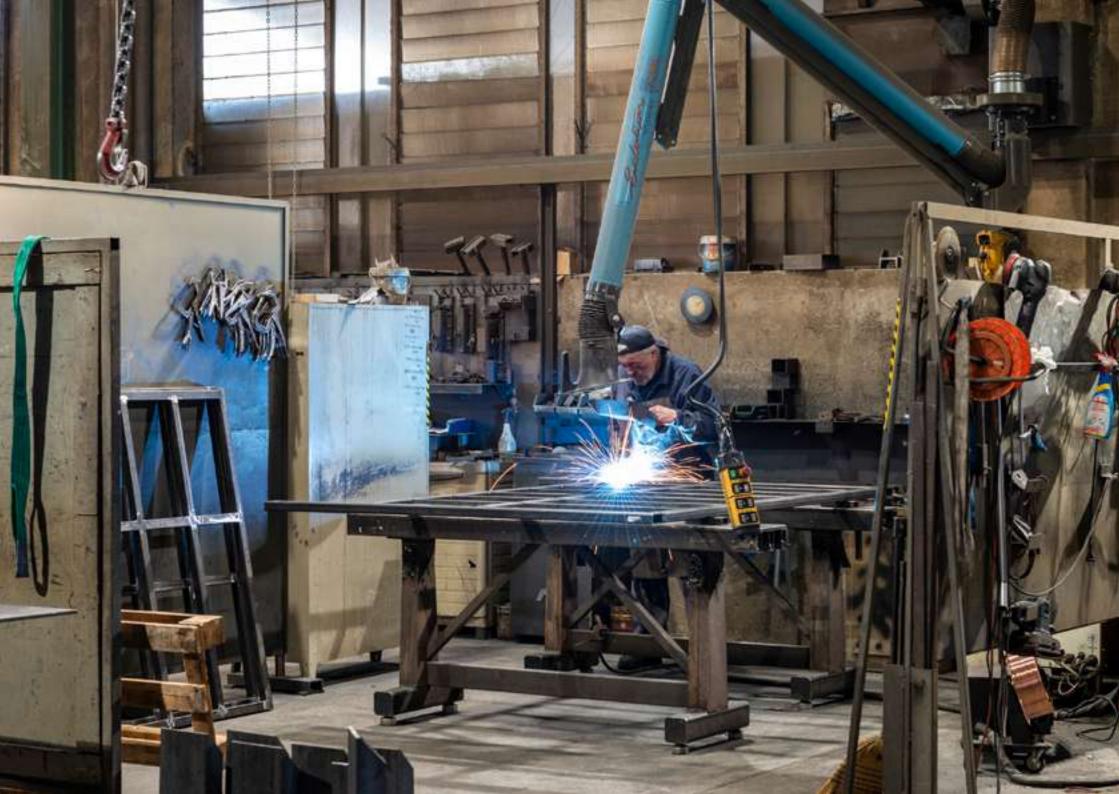

# Welding

The welding is the first essential step.

It is the moment that the raw material start gaining shape.

Watch the video telling about welding.