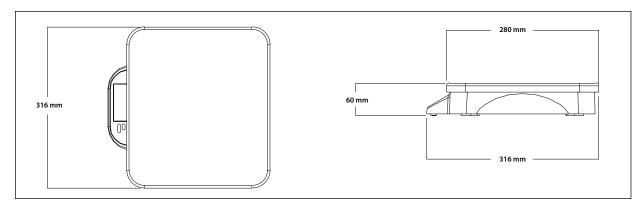

## **Outline Dimensions**

# **Specifications**

| Model                           | i-C12P9                                                                                                                                              | i-C12P20     | i-C12P75     |  |
|---------------------------------|------------------------------------------------------------------------------------------------------------------------------------------------------|--------------|--------------|--|
| Capacity × Default Readability  | 9 x 0.005 kg                                                                                                                                         | 20 x 0.01 kg | 75 x 0.05 kg |  |
| Maximum Displayed Resolution    | 1:1,800                                                                                                                                              | 1:2,000      | 1:1,500      |  |
| Weighing Units                  | kg, lb                                                                                                                                               |              |              |  |
| Application Mode                | Weighing, Dynamic Weighing                                                                                                                           |              |              |  |
| Display                         | 20 mm digit height, 4-digit 7-segment LCD display                                                                                                    |              |              |  |
| Keyboard                        | 2 mechanical function keys                                                                                                                           |              |              |  |
| Construction                    | ABS plastic housing and pan                                                                                                                          |              |              |  |
| Stabilization Time              | within 2 seconds                                                                                                                                     |              |              |  |
| Power                           | AC adapter (included) or 3 C (LR14) batteries (not included) Battery life: 300 hours with alkaline cells with auto off after 4 minutes of inactivity |              |              |  |
| Operating Temperature Range     | 5 °C to 40 °C                                                                                                                                        |              |              |  |
| Safe Overload Capacity          | 150% of capacity                                                                                                                                     |              |              |  |
| Platform Dimensions (L x W x H) | 280 x 316 x 60 mm                                                                                                                                    |              |              |  |
| Net Weight                      |                                                                                                                                                      | 1.5 kg       |              |  |
| Shipping Weight                 |                                                                                                                                                      | 2 kg         |              |  |
| Shipping Dimensions             | 395 x 385 x 155 mm                                                                                                                                   |              |              |  |