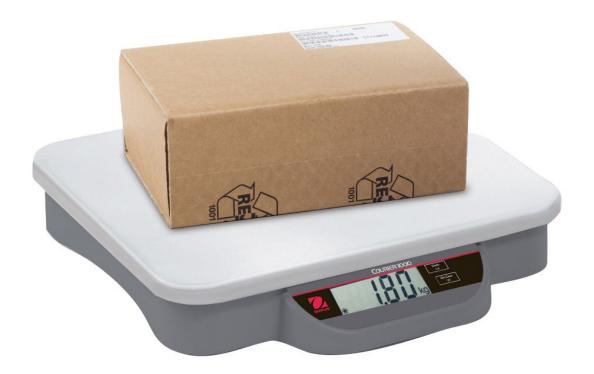

# **COURIER**<sup>™</sup>**IOOO**Shipping Scales

## Compact Portable Shipping Scales for General Shipping Applications

Introducing the Courier 1000 Series Shipping Scales – a versatile line of lightweight, durable weighing equipment able to handle everything from general shipping applications for businesses to light weighing jobs for veterinary offices.

#### **Unique Features:**

- Its ultra-compact ABS plastic design combines light weight and durability. Courier scales are exceptionally easy to transport thanks to their integrated handles.
- Large 20 mm high display works with Dynamic Weighing mode to store data & ensure it is easily accessible when weighing packages and is also ideal for weighing small animals in veterinary use.
- Battery powered (not included) for use in the office or shop. AC adapter power included.